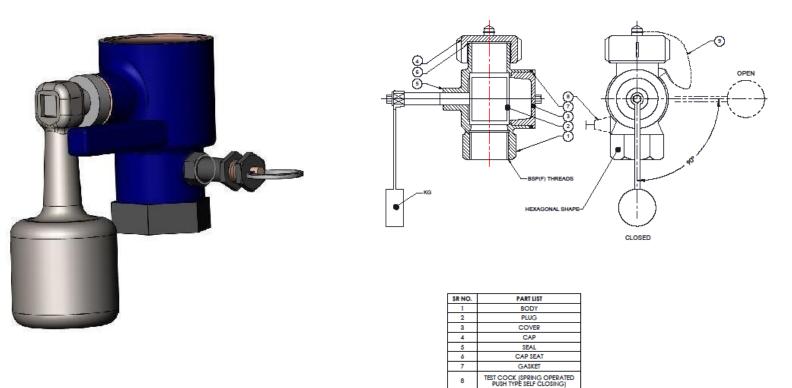

## SOUNDING COCK VALVES

SOUNDING COCK VALVES: self-closing sounding cock with end stop with BSP female threaded ends. These selfclosing sounding cocks come with a bronze lever with heavy weight for good self-closing functionality. Standard equipped with a brass self-closing test valve.

CHAIN

Size Range – 32mm to 80mm Pressure Range - PN6 Manufacturing Standard – DIN, JIS, IS, EN Operation Type: Manual Connections End: Screwed Materials: NES747,LG4C, CC492K,CC491K,WCB, CF8, CF3, CF8M, CF3M, CN7M, All Grades of Gun Metal & Bronze Special Exotic Material – Duplex, Super Duplex, Hastalloy, Monel, Inconel Inspection Agencies – Lloyd's Register ABS, BV, DNV, IRS, RINA, IRS etc